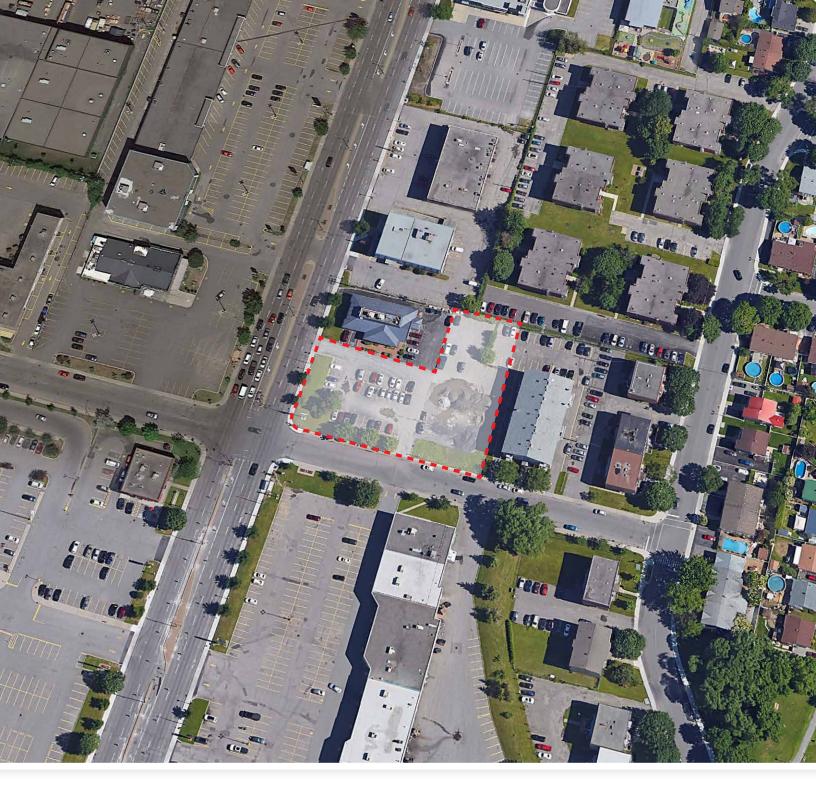

NEW CONSTRUCTION
POINTE-AUX-TREMBLES,
Boul. Sherbrooke E./ Rue Robert-Chevalier

**OVERVIEW** FLOOR **PLAN** 

This property is well situated along a main boulevard in Pointe-aux-Trembles. Located across from the mall, Carrefour de la Pointe and surrounded by many major retailers including Walmart, Super C, SAAQ, SQDC, Allo Mon Coco, Scores, IGA, Uniprix, and many more. Ample parking and easily accessible by all modes of transportation, the future REM station will be just one block away. This property is to be built so it is an ideal space to customize to your liking.

# **HIGHLIGHTS**

- Parking spaces available
- Future REM station planned on the next street corner
- Surrounded by all the major brands
- 27,945 vehicles per day, 2,012 pedestrians per day (Piinpoint, 2020)