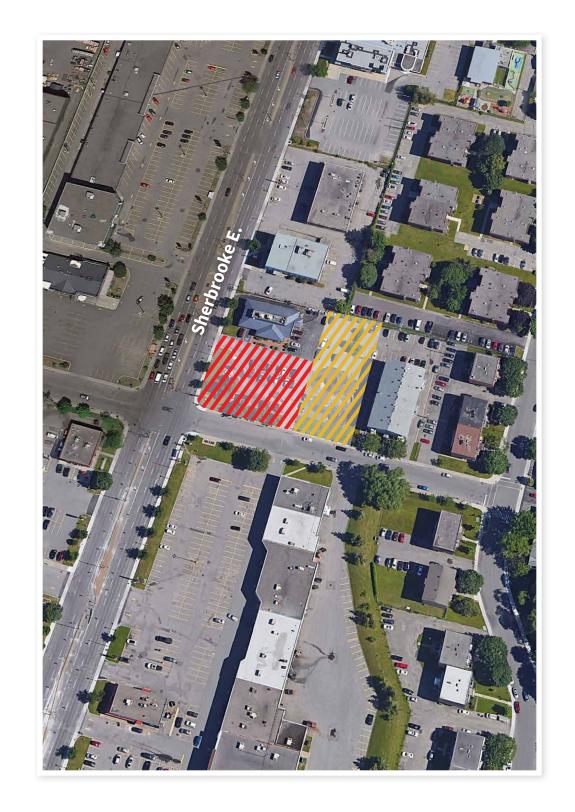

NEW CONSTRUCTION
POINTE-AUX-TREMBLES,
Boul. Sherbrooke E./ Rue Robert-Chevalier

**OVERVIEW** FLOOR **PLAN** 

This property is well situated along a main boulevard in Pointe-aux-Trembles. Located across from the mall, Carrefour de la Pointe and surrounded by many major retailers including Walmart, Super C, SAAQ, SQDC, Allo Mon Coco, Scores, IGA, Uniprix, and many more. Ample parking and easily accessible by all modes of transportation, the future REM station will be just one block away. This property is to be built so it is an ideal space to customize to your liking.

# **HIGHLIGHTS**

- Parking spaces available
- Future REM station planned on the next street corner
- Surrounded by all the major brands
- 27,945 vehicles per day, 2,012 pedestrians per day (Piinpoint, 2020)