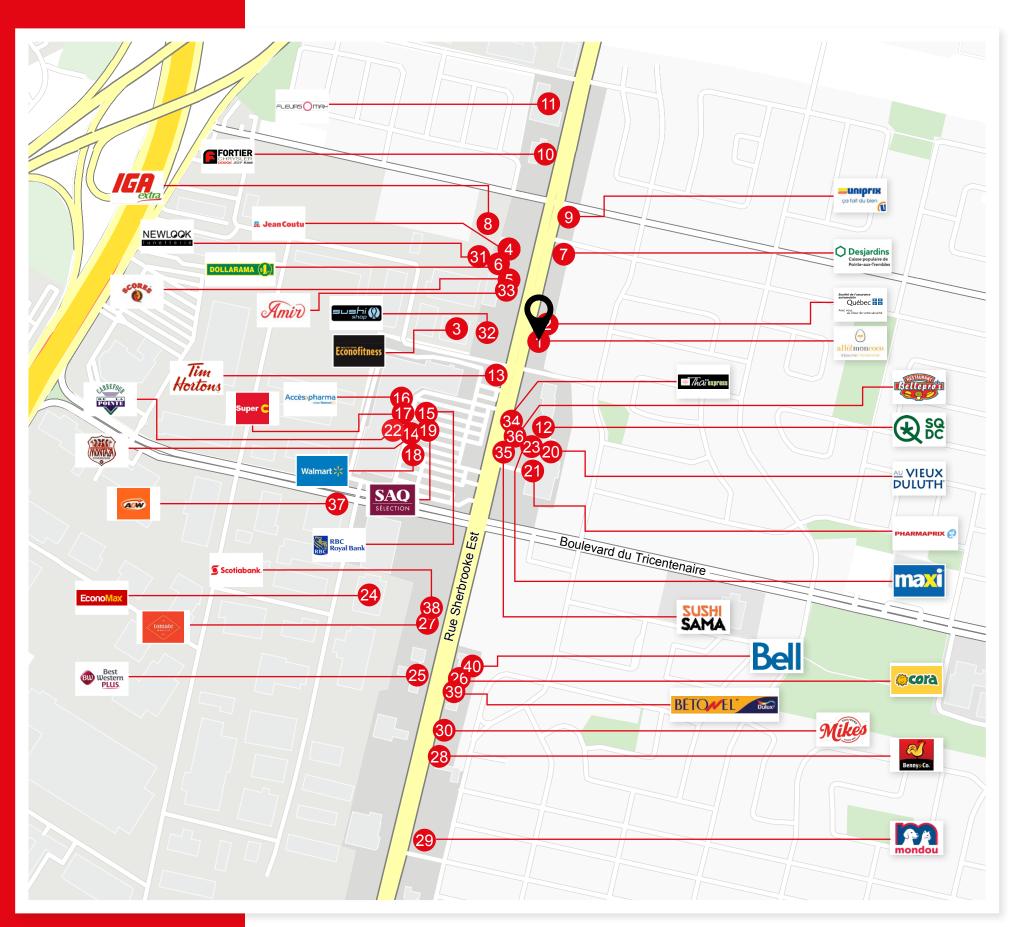

### **NEARBY RETAILERS**

- Building
- 1 Allô! Mon Coco
- Société de l'assurance automobile du Québec (SAAQ)
- Éconofitness
- 4 Jean Coutu
- 5 Rôtisserie Scores
- 6 Dollarama
- 7 Caisse Desjardins de
- 8 IGA extra Godin Family
- 9 Uniprix
- 10 Fortier Chrysler Dodge Jeep Ram
- 11 Fleurs-O-Max Inc
- 12 SQDC
- 13 Tim Hortons
- 14 Restaurant Montaza
- 15 RBC
- 16 Accès pharma
- 17 Super C
- 18 Walmart
- 19 SAQ Selection
- 20 Au Vieux Duluth

- 21 Pharmaprix
- 22 Carrefour de la Pointe
- Maxi
- 24 EconoMax
- 25 Best Western Plus
- 26 Cora déjeuners
- Tomate Basilic
- 28 Benny&Co.
- 29 Mondou
- 30 Toujours Mikes
- 31 Newlook
- Sushi Shop
- 33 Amir
- 34 Thai Express
- 35 Sushi Sama
- 36 Belle Pro's
- 37 A&W
- 38 Scotiabank
- 39 Bétonel-Dulux
- 0 Bell