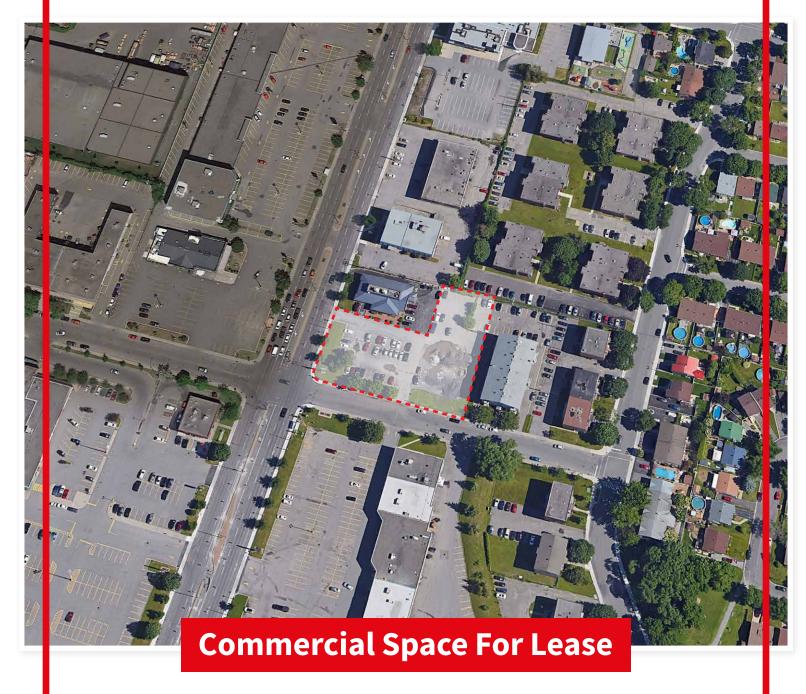

NEW CONSTRUCTION
POINTE-AUX-TREMBLES,
Boul. Sherbrooke E./ Rue Robert-Chevalier

**OVERVIEW** FLOOR **PLAN** 

This property is well situated along a main boulevard in Pointe-aux-Trembles. Located across from the mall, Carrefour de la Pointe and surrounded by many major retailers including Walmart, Super C, SAAQ, SQDC, Allo Mon Coco, Scores, IGA, Uniprix, and many more. Ample parking and easily accessible by all modes of transportation, the future REM station will be just one block away. This property is to be built so it is an ideal space to customize to your liking.

# **HIGHLIGHTS**

- Parking spaces available
- Future REM station planned on the next street corner
- Surrounded by all the major brands
- 27,945 vehicles per day, 2,012 pedestrians per day (Piinpoint, 2020)